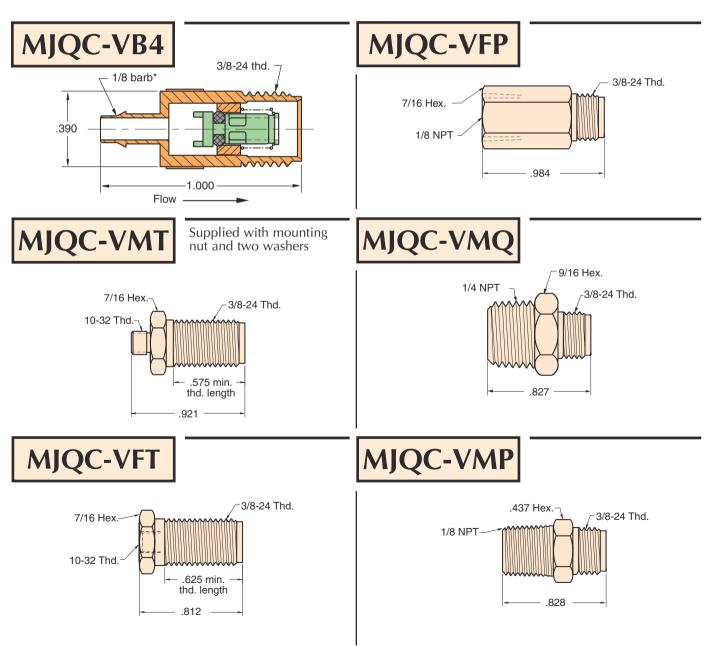

## VALVE BODIES

Valve bodies with shut-off valve

Minimatic<sup>®</sup> J-Series quick connect fittings are very compact yet provide a high flow of 14 scfm @ 100 psi. The electroless nickel plated brass body is available with 10-32 threads (M or F), 1/8 NPT threads (M or F), 1/4 NPT threads (M) or a 1/8 hose single barb configuration that is ideal for use with Clippard 3814-6 polyurethane hose.

\*1/8 Barb - fits 1/8 I.D. hose. Ideal for use with Clippard 3814-6 polyurethane hose.