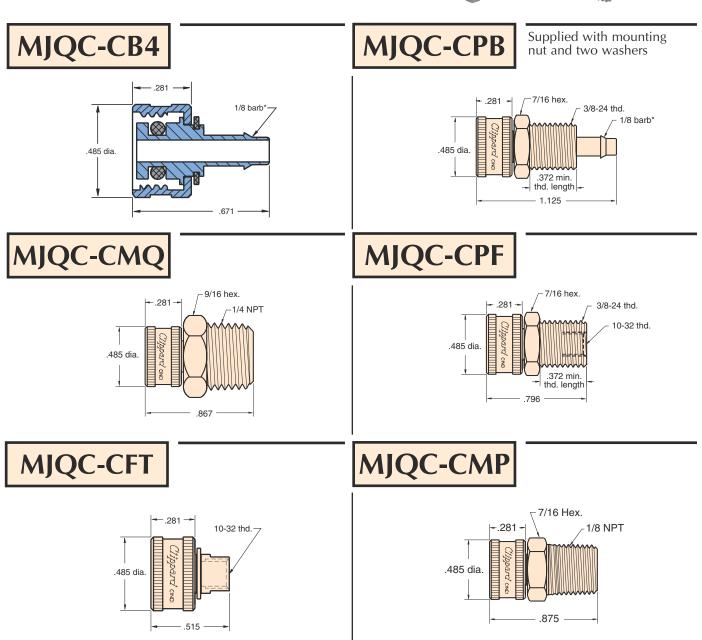

## CAPS

Caps with open flow path

Minimatic<sup>®</sup> J-Series quick connect fittings are ideal for use in jigs, fixtures, feeding devices, logic control circuitry and automatic or semi-automatic machinery. Assembly is simple, and the tightening of the knurled cap assures a positive, leakproof, high pressure connection that will stay connected.