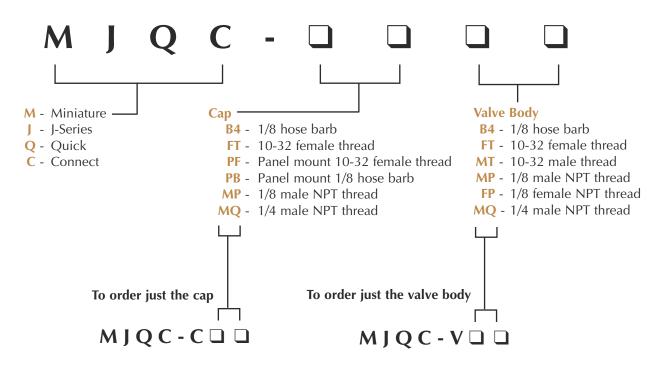

The Minimatic<sup>®</sup> J-Series quick connect consists of two component parts that are joined to form the complete connector. The valve body contains a 2-way spring-loaded poppet valve that is generally connected to the main air supply. When the poppet is not depressed, the air supply is shut-off by this valve. The Cap contains a valve depressor that when assembled to the valve body, depresses the poppet allowing air to flow from the main supply to circuitry or equipment downstream. Valve body & cap assemblies contain both components.



| STANDARD CATALOG PARTS |          |                 |
|------------------------|----------|-----------------|
| Assembly               | Cap Only | Valve Body Only |
| MJQC-B4B4              | MJQC-CB4 | MJQC-VB4        |
| MJQC-B4MP              | MJQC-CFT | MJQC-VFT        |
| MJQC-MPB4              | MJQC-CMP | MJQC-VFP        |
| MJQC-PBB4              | MJQC-CPB | MJQC-VMP        |
| MJQC-PFB4              | MJQC-CMQ | MJQC-VMQ        |





Clippard Instrument Laboratory, Inc. (513) 521-4261 www.clippard.com



## CAPS

Caps with open flow path

Minimatic<sup>®</sup> J-Series quick connect fittings are ideal for use in jigs, fixtures, feeding devices, logic control circuitry and automatic or semi-automatic machinery. Assembly is simple, and the tightening of the knurled cap assur