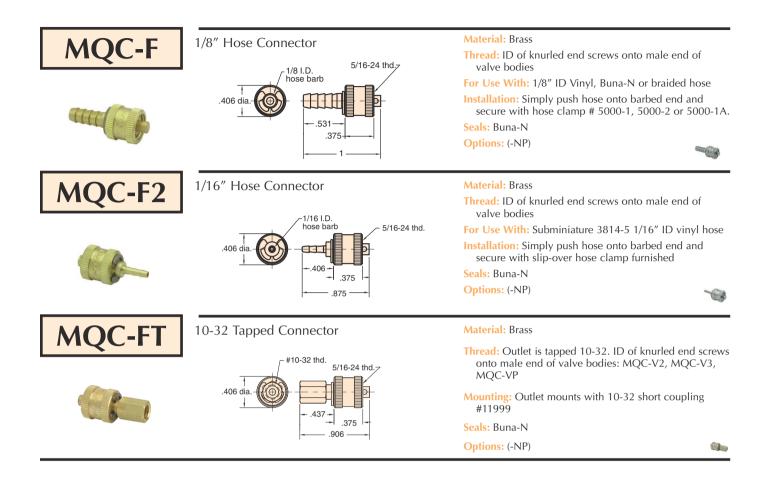

. Assembly is simple, and the tightening of the knurled cap assures a positive, leakproof, high pressure connection that will stay connected.

\*1/8 barb - fits 1/8 I.D. hose. Ideal for use with Clippard 3814-6 polyurethane hose.





## VALVE BODIES

Valve bodies with shut-off valve

Minimatic<sup>®</sup> J-Series quick connect fittings are very compact yet provide a high flow of 14 scfm @ 100 psi. The electroless nickel plated brass body is available with 10-32 threads (M or F), 1/8 NPT threads (M or F), 1/4 NPT threads (M) or a 1/8 hose single barb configuration that is ideal for use with Clippard 3814-6 polyurethane hose.

\*1/8 Barb - fits 1/8 I.D. hose. Ideal for use with Clippard 3814-6 polyurethane hose.





## MINIMATIC® QUICK CONNECT



## MINIMATIC<sup>®</sup> QUICK CONNECT