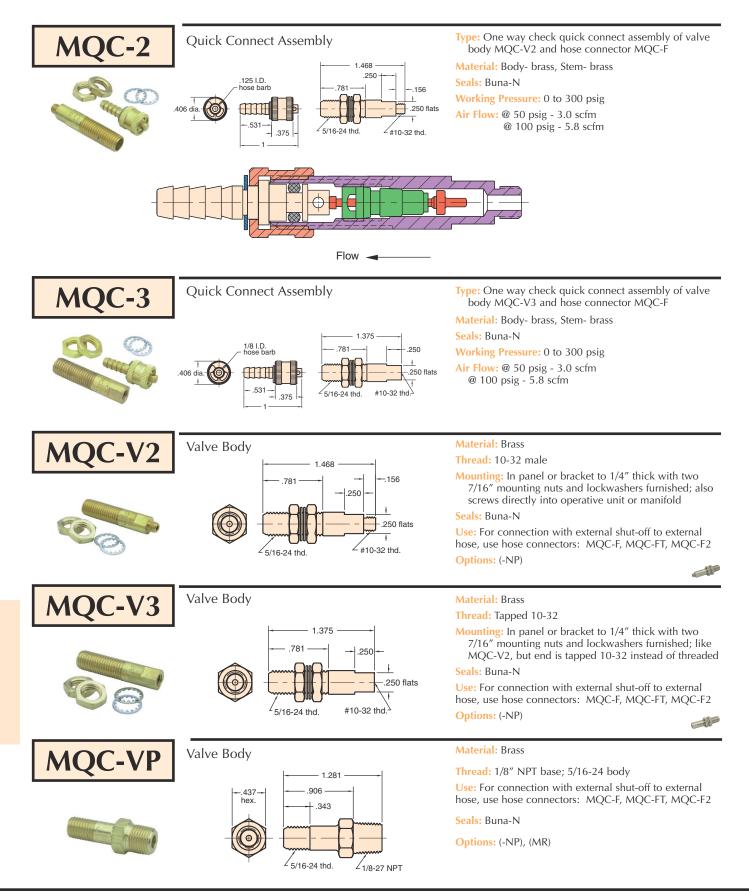

ry and automatic or semi-automatic machinery. Assembly is simple, and the tightening of the knurled cap assures a positive, leakproof, high pressure connection that will stay connected.

\*1/8 barb - fits 1/8 I.D. hose. Ideal for use with Clippard 3814-6 polyurethane hose.





## VALVE BODIES

Valve bodies with shut-off valve

Minimatic<sup>®</sup> J-Series quick connect fittings are very compact yet provide a high flow of 14 scfm @ 100 psi. The electroless nickel plated brass body is available with 10-32 threads (M or F), 1/8 NPT threads (M or F), 1/4 NPT threads (M) or a 1/8 hose single barb configuration that is ideal for use with Clippard 3814-6 polyurethane hose.

\*1/8 Barb - fits 1/8 I.D. hose. Ideal for use with Clippard 3814-6 polyurethane hose.





## MINIMATIC® QUICK CONNECT



## MINIMATIC<sup>®</sup> QUICK CONNECT