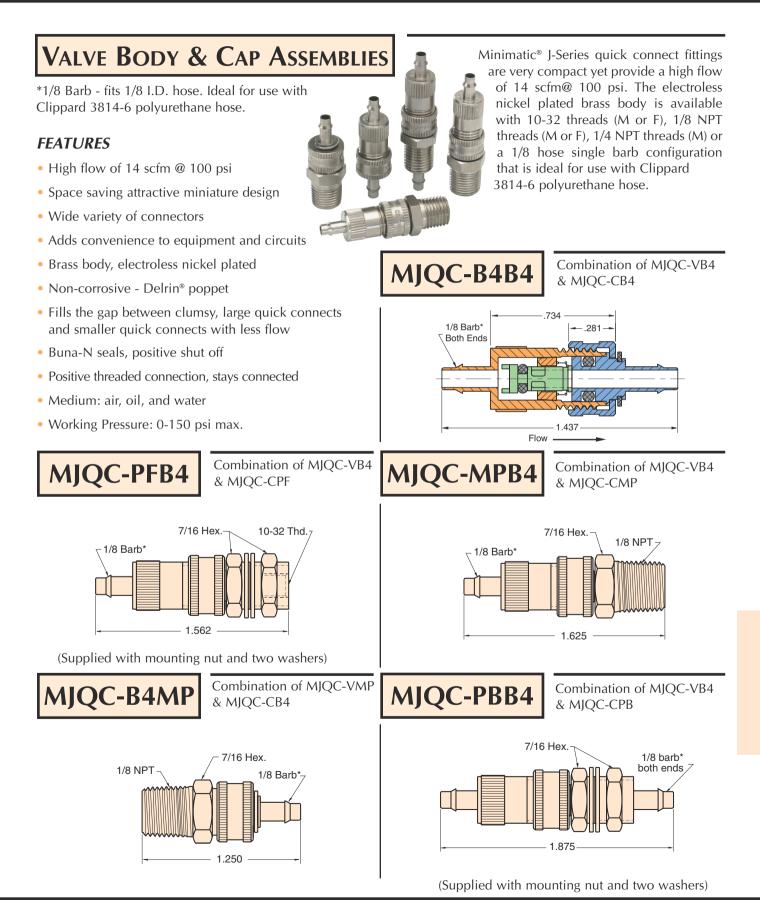

\*1/8 barb - fits 1/8 I.D. hose. Ideal for use with Clippard 3814-6 polyurethane hose.

## VALVE BODIES

Valve bodies with shut-off valve

Minimatic<sup>®</sup> J-Series quick connect fittings are very compact yet provide a high flow of 14 scfm @ 100 psi. The electroless nickel plated brass body is available with 10-32 threads (M or F), 1/8 NPT threads (M or F), 1/4 NPT threads (M) or a 1/8 hose single barb configuration that is ideal for use with Clippard 3814-6 polyurethane hose.

The Minimatic<sup>®</sup> J-Series quick connect consists of two component parts that are joined to form the complete connector. The valve body contains a 2-way spring-loaded poppet valve that is generally connected to the main air supply. When the poppet is not depressed, the air supply is shut-off by this valve. The Cap contains a valve depressor that when assembled to the valve body, depresses the poppet allowing air to flow from the main supply to circuitry or equipment downstream. Valve body & cap assemblies contain both components.